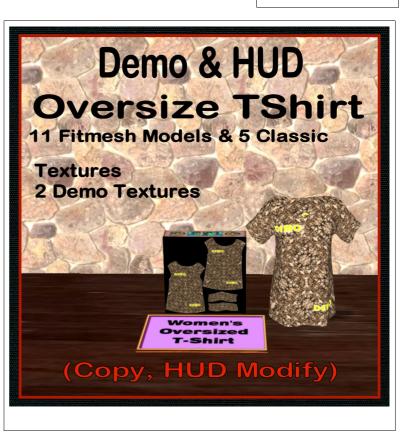

# **Demo Womens Oversize TShirt**

These are Mesh shirts from White Canvas. Models include the following below. These demos are provided for testing size and fit.

#### Shirt Models

- Classic Models: L, M S, XL, XS
- Fitmesh Models:
- Belleza: Freya, Isis, Venus
- Model M
- Maitreya
- Ocacin
- Slink: Hourglass, Physique
- Tonic: Curvy, Fine
- Voluptuous

The items can be seen at the Milda locaions. http://maps.secondlife.com/secondlife/Milda/129/156/51.

## FEATURES

- HUD with 2 demo textures
- 11 Fitmesh models.
- 5 Classic Models